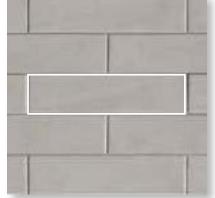

COLUMBIA CEMENTO Matt Glazed 75 x 300

COLUMBIA SABBIA 75 x 300

COLUMBIA GESSO 75 x 300

Matt Glazed

Matt Glazed