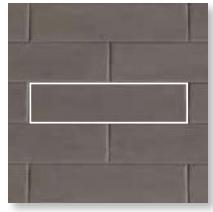

COLUMBIA CEMENTO Matt Glazed 75 x 300

COLUMBIA SABBIA 75 x 300

COLUMBIA GESSO 75 x 300

Matt Glazed

Matt Glazed