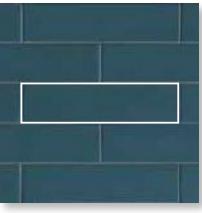

#### COLUMBIA PENNY ROUND

available in Petrolio, Lavagna, Argilla, Cemento, Gesso and Sabbia

COLUMBIA PETROLIO

75 x 300 Matt Glazed 75 x 300

Matt Glazed

COLUMBIA LAVAGNA

COLUMBIA ARGILLA

75 x 300