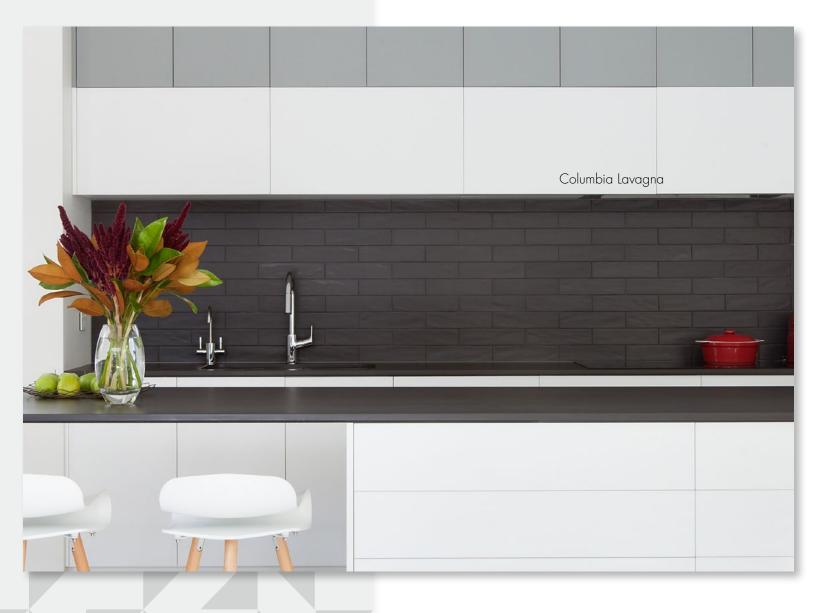

#### COLUMBIA MATT GLAZED

SLIP RESISTANCE // WALL TILE ONLY

75 x 300

Matt Glazed tiles provide a luxury matt finish, suitable for wall applications only.

Matt Subway Tiles

Petrolio, Lavagna, Argilla, Cemento, Gesso, Sabbia

#### COLUMBIA PENNY ROUND

available in Petrolio, Lavagna, Argilla, Cemento, Gesso and Sabbia

COLUMBIA PETROLIO

75 x 300 Matt Glazed 75 x 300

Matt Glazed

COLUMBIA LAVAGNA

COLUMBIA ARGILLA

75 x 300