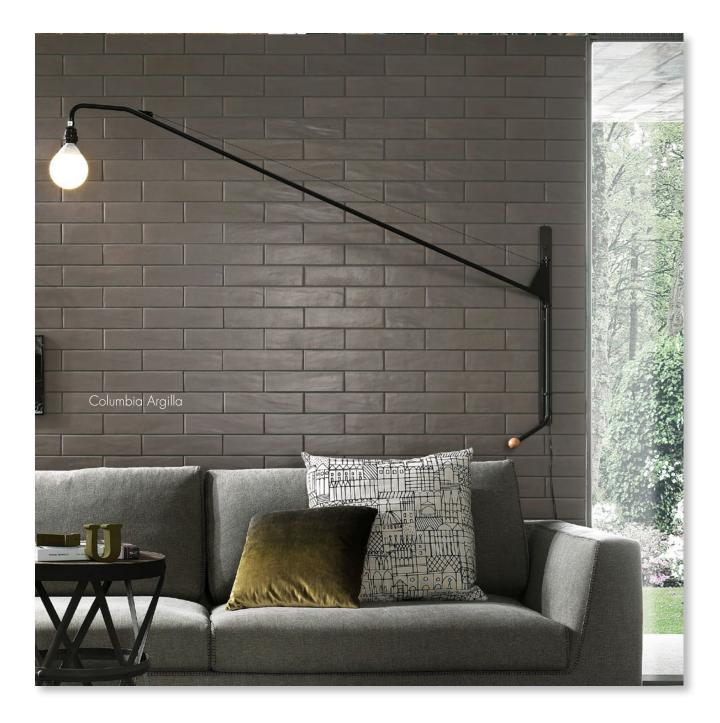

#### COLUMBIA PENNY ROUND

available in Petrolio, Lavagna, Argilla, Cemento, Gesso and Sabbia

COLUMBIA PETROLIO

75 x 300 Matt Glazed 75 x 300

Matt Glazed

COLUMBIA LAVAGNA

COLUMBIA ARGILLA

75 x 300