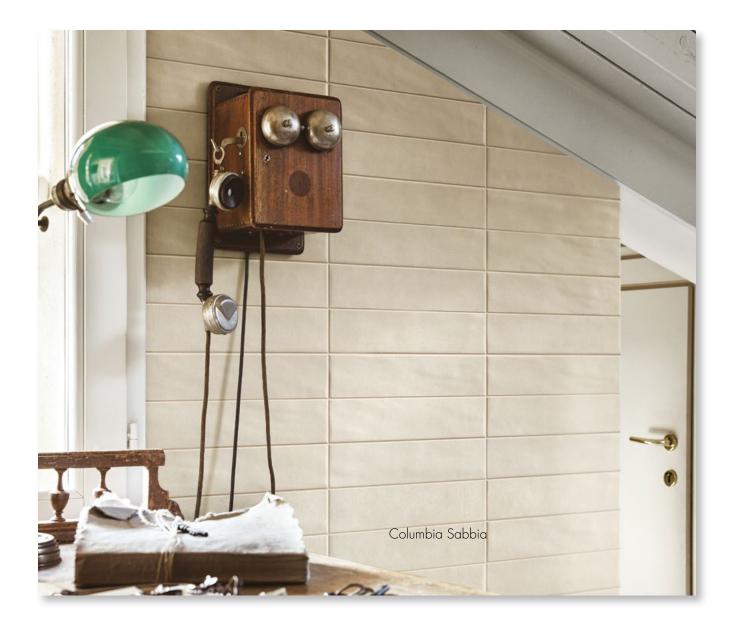

COLUMBIA CEMENTO Matt Glazed 75 x 300

COLUMBIA SABBIA 75 x 300

COLUMBIA GESSO 75 x 300

Matt Glazed

Matt Glazed