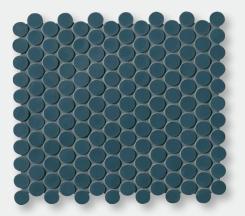

#### COLUMBIA PENNY ROUND

available in Petrolio, Lavagna, Argilla, Cemento, Gesso and Sabbia

COLUMBIA PETROLIO

75 x 300 Matt Glazed 75 x 300

Matt Glazed

COLUMBIA LAVAGNA

COLUMBIA ARGILLA

75 x 300