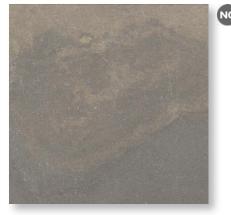

#### **COLOURS**

Aluminium, Bronze, Copper, Titanium

#### **ALLOY ALUMINIUM**

300 x 600 Plain P2 600 x 600 Plain P2 600 x 1200 Plain P2 600 x 600 NanoGRIP®

ALLOY BRONZE

300 x 600 Plain P2 600 x 600 Plain P2 600 x 1200 Plain P2 600 x 600 NanoGRIP®

**ALLOY COPPER** 