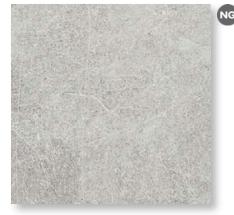

#### **COLOURS**

Aluminium, Bronze, Copper, Titanium

#### **ALLOY ALUMINIUM**

300 x 600 Plain P2 600 x 600 Plain P2 600 x 1200 Plain P2 600 x 600 NanoGRIP®

ALLOY BRONZE

300 x 600 Plain P2 600 x 600 Plain P2 600 x 1200 Plain P2 600 x 600 NanoGRIP®

**ALLOY COPPER** 