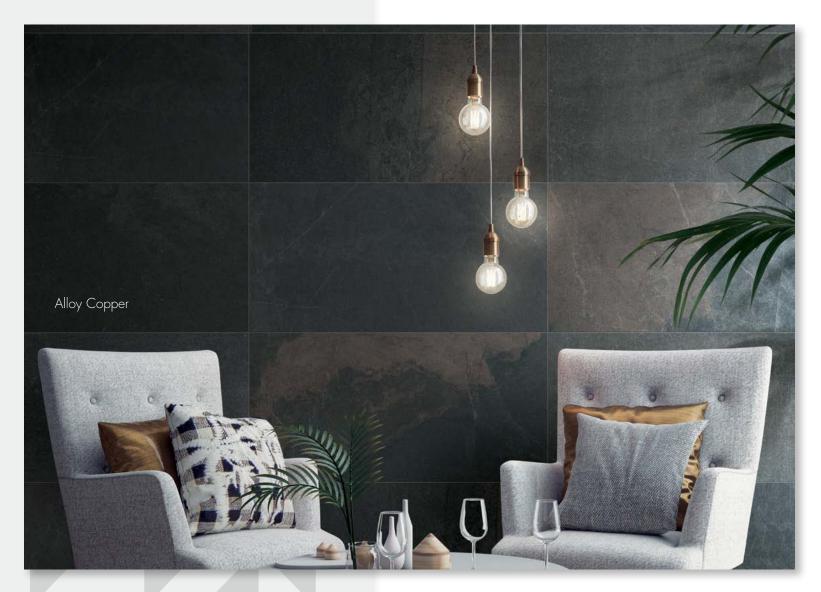

#### **ALLOY ALUMINIUM**

300 x 600 Plain P2 600 x 600 Plain P2 600 x 1200 Plain P2 600 x 600 NanoGRIP®

ALLOY BRONZE

300 x 600 Plain P2 600 x 600 Plain P2 600 x 1200 Plain P2 600 x 600 NanoGRIP®

**ALLOY COPPER** 

300 x 600 Plain P2 600 x 600 Plain P2 600 x 1200 Plain P2 600 x 600 NanoGRIP®