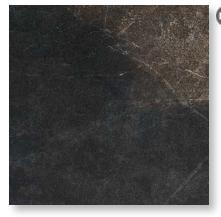

#### **COLOURS**

Aluminium, Bronze, Copper, Titanium

#### **ALLOY ALUMINIUM**

300 x 600 Plain P2 600 x 600 Plain P2 600 x 1200 Plain P2 600 x 600 NanoGRIP®

ALLOY BRONZE

300 x 600 Plain P2 600 x 600 Plain P2 600 x 1200 Plain P2 600 x 600 NanoGRIP®

**ALLOY COPPER** 