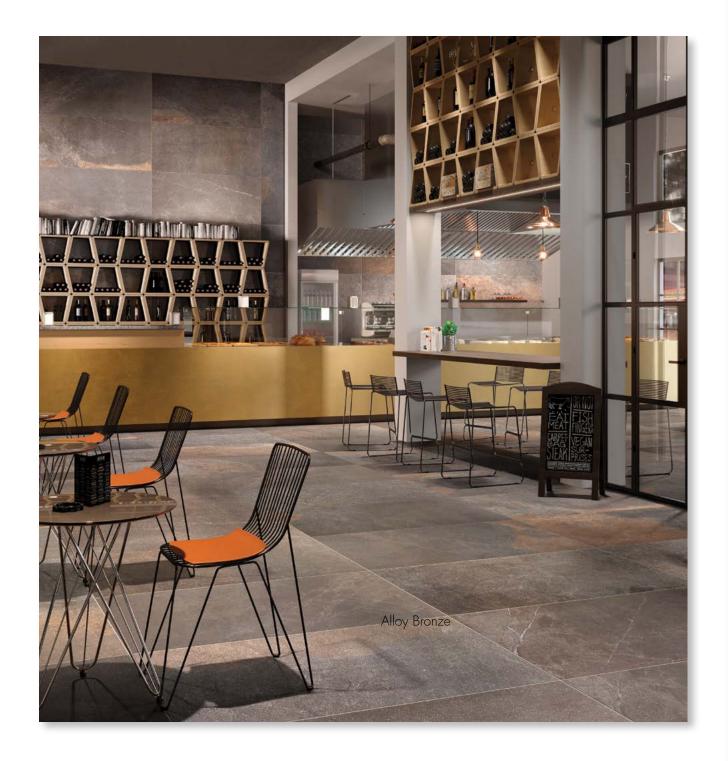

## ALLOY

**METZ ALLOY** is a contemporary fusion of oxidised metals and concrete available in four tones.

#### **COLOURS**

Aluminium, Bronze, Copper, Titanium