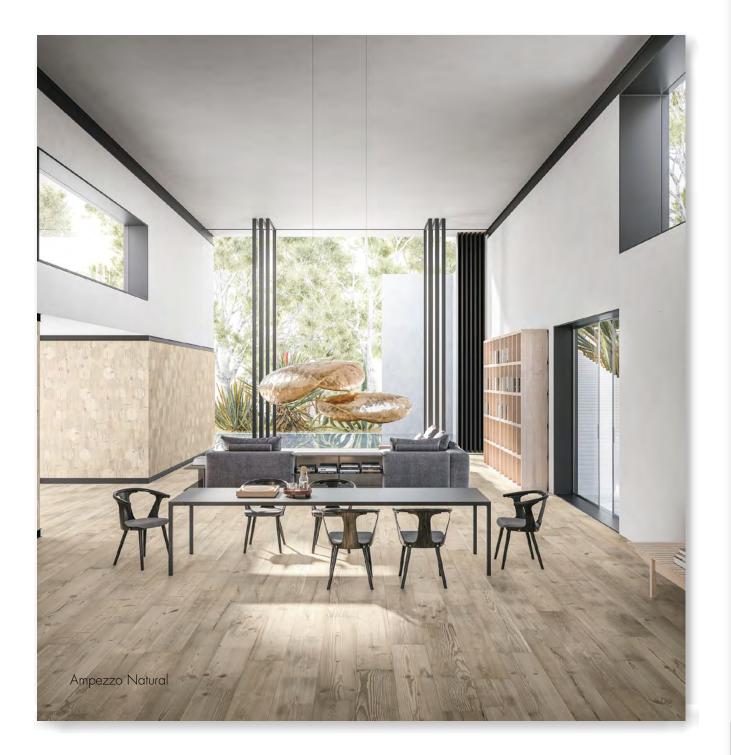

#### AMPEZZO NATURAL

 250 x 1500
 Grain Structured P2

 150 x 900
 Grain Structured P2