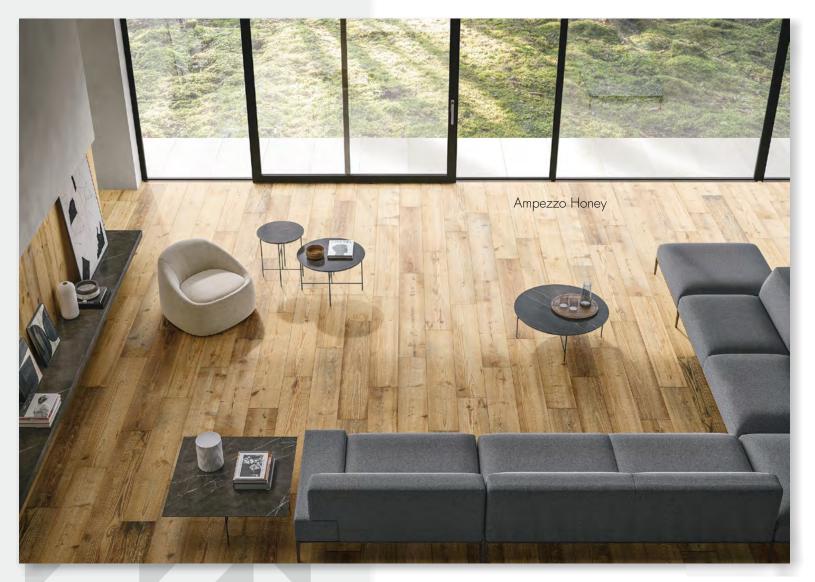

#### AMPEZZO HONEY

 250 x 1500
 Grain Structured P2

 150 x 900
 Grain Structured P2