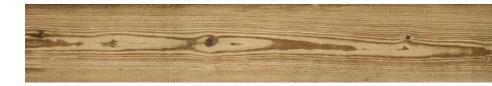

#### AMPEZZO HONEY

 250 x 1500
 Grain Structured P2

 150 x 900
 Grain Structured P2