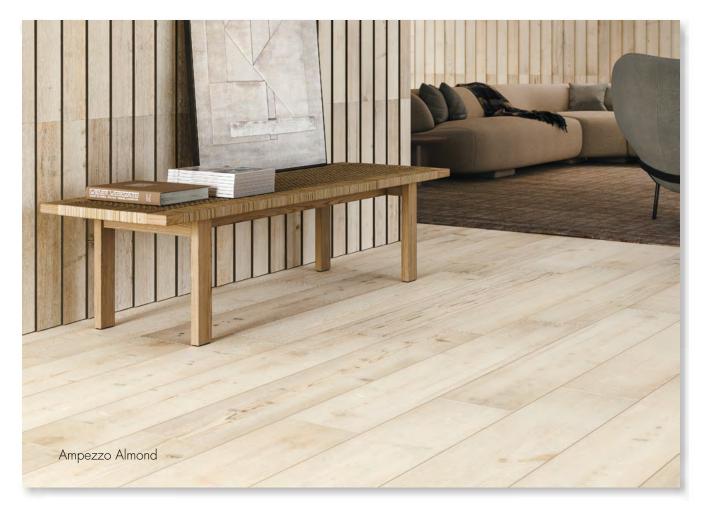

#### AMPEZZO ALMOND

250 x 1500 Grain Structured P2 150 x 900 Grain Structured P2