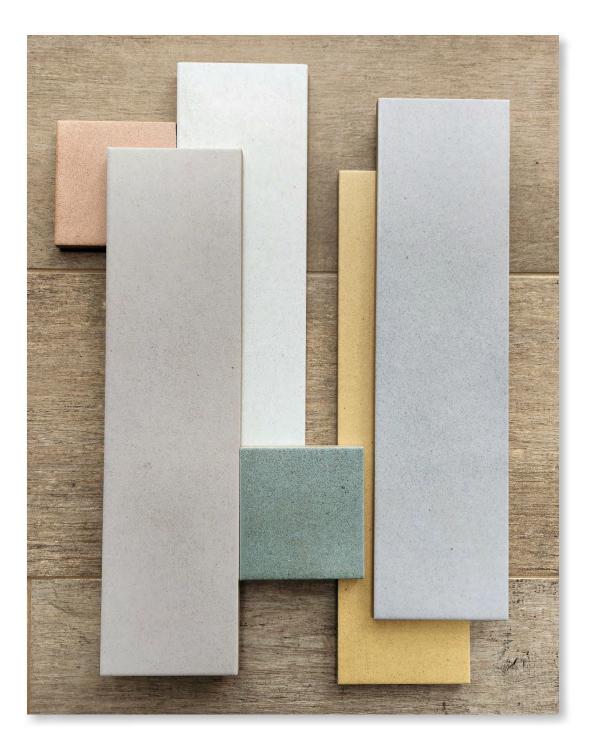

### METZ®

METZ COSTA is a unique glazed porcelain tile range that features a naturally varied concrete look. Its subtle and organic hues add a touch of elegance, inspired by the Mediterranean.

#### COSTA MATT GLAZED

SLIP RESISTANCE // WALL TILE ONLY

92 x 370

Matt Glazed tiles provide a luxury matt finish, suitable for wall applications only.

**COSTA** Concrete Look Tiles

> **COLOURS** White, Mustard, Taupe, Clay, Grey, Green