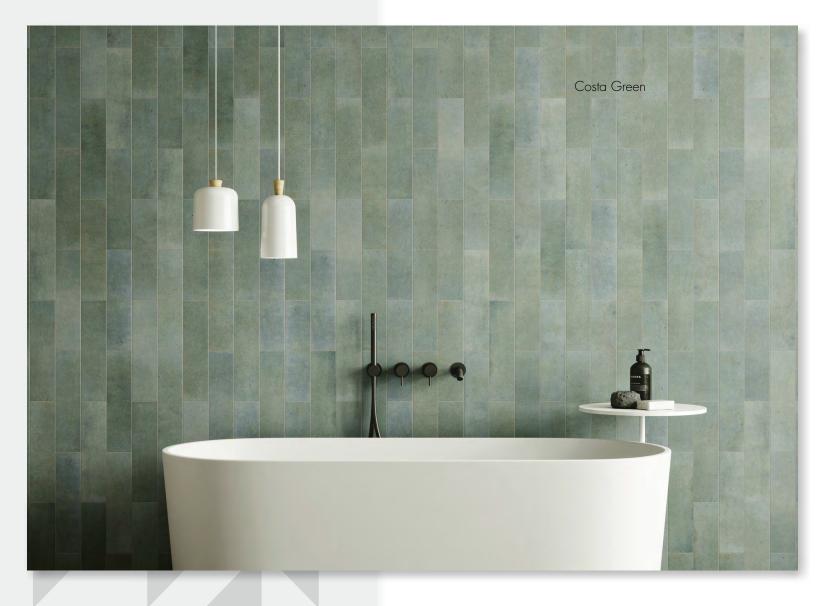

### METZ®

METZ COSTA is a unique glazed porcelain tile range that features a naturally varied concrete look. Its subtle and organic hues add a touch of elegance, inspired by the Mediterranean.

#### COSTA MATT GLAZED

SLIP RESISTANCE // WALL TILE ONLY

92 x 370

Matt Glazed tiles provide a luxury matt finish, suitable for wall applications only.

**COSTA** Concrete Look Tiles

> **COLOURS** White, Mustard, Taupe, Clay, Grey, Green