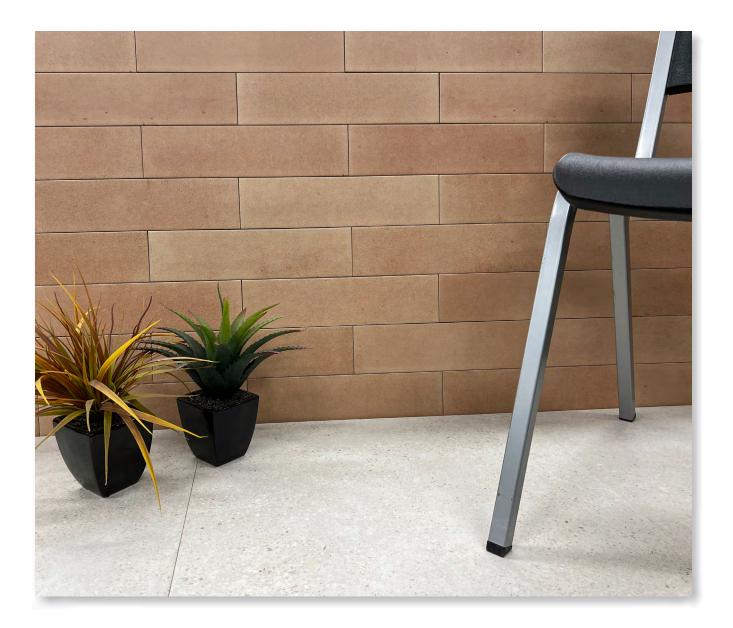

#### COSTA MATT GLAZED

SLIP RESISTANCE // WALL TILE ONLY

92 x 370

Matt Glazed tiles provide a luxury matt finish, suitable for wall applications only.

**COSTA** Concrete Look Tiles

> **COLOURS** White, Mustard, Taupe, Clay, Grey, Green

#### SIZES

92 x 370

FINISHES

Matt Glazed