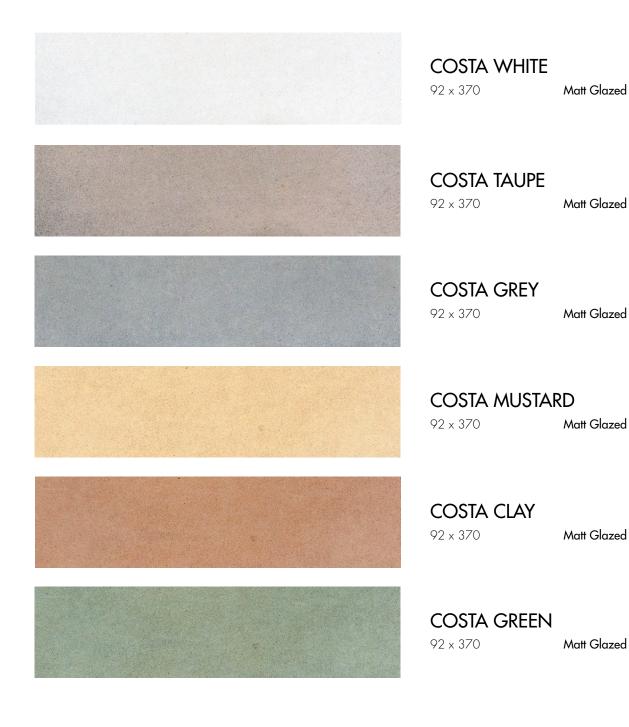

### METZ®

METZ COSTA is a unique glazed porcelain tile range that features a naturally varied concrete look. Its subtle and organic hues add a touch of elegance, inspired by the Mediterranean.

#### COSTA MATT GLAZED

SLIP RESISTANCE // WALL TILE ONLY

92 x 370

Matt Glazed tiles provide a luxury matt finish, suitable for wall applications only.

**COSTA** Concrete Look Tiles

> **COLOURS** White, Mustard, Taupe, Clay, Grey, Green

#### VARIATION

**ORIGIN** SPAIN

All Colours