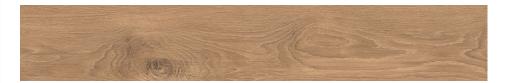

|
| Natural     | Not Tested | Not Tested    | P3       | Not Tested                  |

**Note:** Items with a "-" are not expected to achieve any substantial level of slip resistance under that test method. Items marked as "Not Tested" have not been measured by that particular test method.

# **NIRVANA**

## Timber Look Tiles

#### **COLOURS**

Bliss, Glee, Joy, Ease, Peace

SIZES

200 x 1200

#### **FINISHES**

Plain P2 Natural P3

#### **VARIATION**



ORIGIN ITALY





200 x 1200

Plain P2

## **NIRVANA CHEVRON\***

200 x 1200

Plain P2



**NIRVANA STAVE\*** 

300 x 1200

Wall Tile



**NIRVANA STAVE 3D\*** 

200 x 1200

Wall Tile



75 × 450

Plain P2





### **NIRVANA BLISS**

200 x 1200

Plain P2



## **NIRVANA GLEE**

200 x 1200 200 x 1200

Plain P2 Natural P3



### **NIRVANA JOY**

200 x 1200 200 x 1200 Plain P2

Natural P3



## **NIRVANA EASE**

200 x 1200 200 x 1200 Plain P2

Natural P3



## **NIRVANA PEACE**

200 x 1200

Plain P2

200 x 1200

<sup>\*</sup>Glee depicted. Also available in Bliss, Joy, Ease & Peace.

<sup>\*\*</sup>Glee depicted. Also available in Joy & Ease.





**\( \)** 1300 730 062

metztiles.com.au

## **CONTACT US**



All sizes are nominal, please consult Metz for exact dimensions of available stock at time of ordering Minimum quantities may apply for other than the items shown

Colour reproduction from printing is indicative only - please consult Metz for product samples