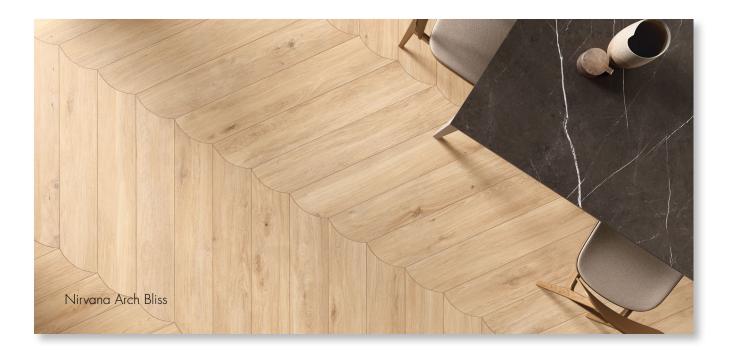

# **NIRVANA**







METZ NIRVANA features a timber look that inspires warm comforting emotions. Subtle interpretations of oak have been curated to work in harmony with, rather than compete against, other design elements.

Nirvana is available in 5 tones and a number of surprising feature designs to encompass modern and rustic décor.



#### NIRVANA PLAIN

SLIP RESISTANCE // LOW / P2

200 x 1200

Bliss, Glee, Joy, Ease, Peace

Plain provides a P2 finish that is suitable for interior floor and wall applications.

#### NIRVANA NATURAL

SLIP RESISTANCE // LOW / P3

200 x 1200 Glee, Joy, Ease

Natural provides a P3 finish that is suitable for interior floor and wall applications.

| Finish Type | Oil Ramp   | Barefoot Ramp | Pendulum | AWT [500 cycles]<br>Typical |
|-------------|------------|---------------|----------|-----------------------------|
| Plain       | R9         | -             | P2       | Not Tested                  |
| Natural     | Not Tested | Not Tested    | P3       | Not Tested                  |

**Note:** Items with a "-" are not expected to achieve any substantial level of slip resistance under that