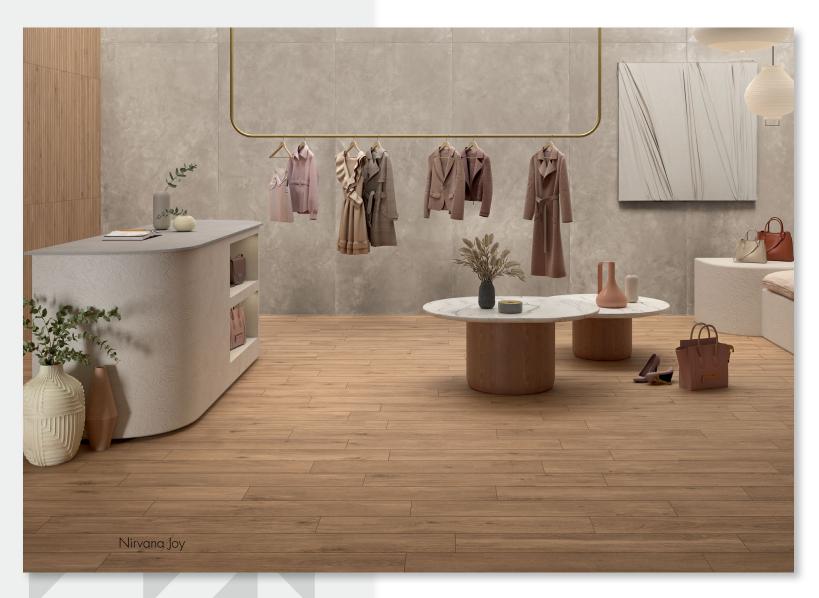

# **NIRVANA**







METZ NIRVANA features a timber look that inspires warm comforting emotions. Subtle interpretations of oak have been curated to work in harmony with, rather than compete against, other design elements.

Nirvana is available in 5 tones and a number of surprising feature designs to encompass modern and rustic décor.



#### NIRVANA PLAIN

SLIP RESISTANCE // LOW / P2

200 x 1200

Bliss, Glee, Joy, Ease, Peace

Plain provides a P2 finish that is suitable for interior floor and wall applications.

#### NIRVANA NATURAL

SLIP RESISTANCE // LOW / P3

200 x 1200 Glee, Joy, Ease

Natural provides a P3 finish that is suitable for interior floor and wall applications.

| Finish Type | Oil Ramp   | Barefoot Ramp | Pendulum | AWT [500 cycles]<br>Typical |
|-------------|------------|---------------