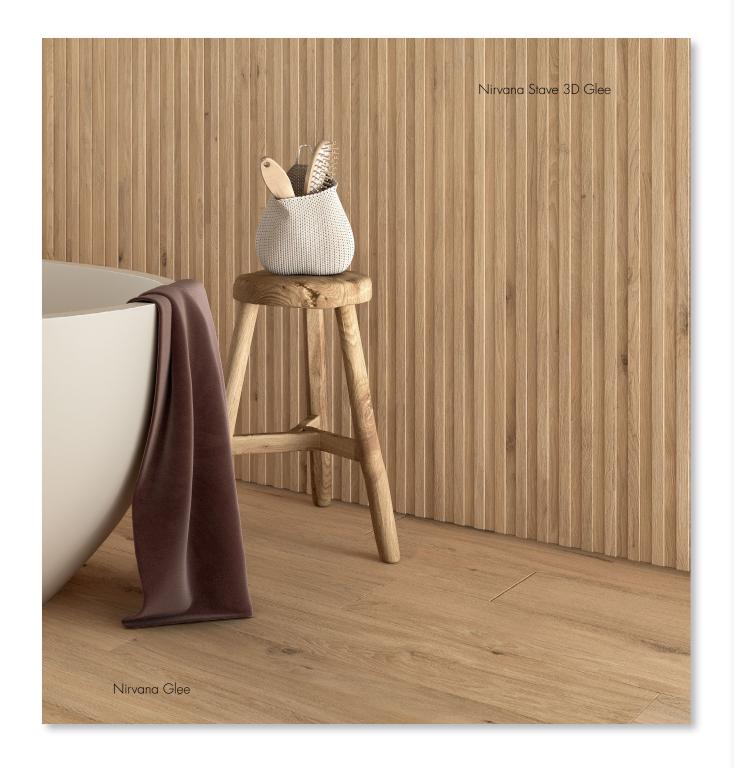

## **NIRVANA CHEVRON\***

200 x 1200

Plain P2

**NIRVANA STAVE\*** 

300 x 1200

Wall Tile

**NIRVANA STAVE 3D\*** 

200 x 1200

## **NIRVANA GLEE**

200 x 1200 200 x 1200

Plain P2 Natural P3