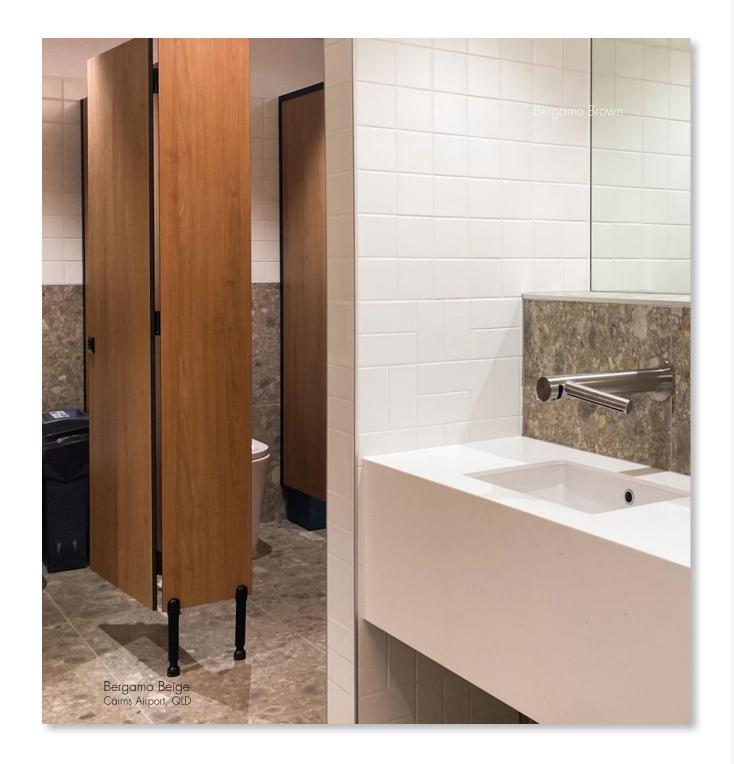

## **VARIATION**

ORIGIN ITALY

**BERGAMO BEIGE** 

600 x 600 600 x 600 Natural P3 MicroGRIP® P5

BERGAMO BROWN

600 x 600 600 x 600 Natural P3 MicroGRIP® P5

**BERGAMO GREY** 

600 x 600 600 x 600 Natural P3 MicroGRIP® P5