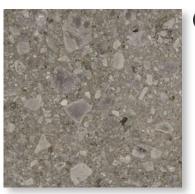

## **VARIATION**

ORIGIN ITALY

**BERGAMO BEIGE** 

600 x 600 600 x 600 Natural P3 MicroGRIP® P5

BERGAMO BROWN

600 x 600 600 x 600 Natural P3 MicroGRIP® P5

**BERGAMO GREY** 

600 x 600 600 x 600 Natural P3 MicroGRIP® P5