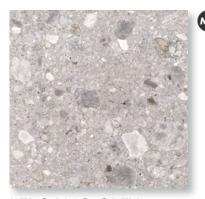

## **VARIATION**

ORIGIN ITALY

**BERGAMO BEIGE** 

600 x 600 600 x 600 Natural P3 MicroGRIP® P5

BERGAMO BROWN

600 x 600 600 x 600 Natural P3 MicroGRIP® P5

**BERGAMO GREY** 

600 x 600 600 x 600 Natural P3 MicroGRIP® P5