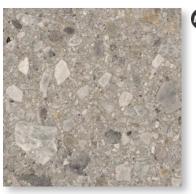

## **VARIATION**

ORIGIN ITALY

**BERGAMO BEIGE** 

600 x 600 600 x 600 Natural P3 MicroGRIP® P5

BERGAMO BROWN

600 x 600 600 x 600 Natural P3 MicroGRIP® P5

**BERGAMO GREY** 

600 x 600 600 x 600 Natural P3 MicroGRIP® P5