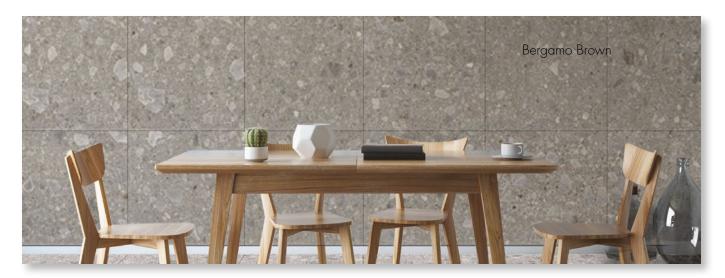

# **BERGAMO**

METZ BERGAMO is a unique interpretation of the Ceppo stones from the northern part of Italy. The stone material created in nature often looks like a weathered rough concrete with a tremendous variety of stones in a mix of colours shapes and sizes. Honing and filing of the stone then provides a visual feast by enhancing the variety and look of the aggregates. Modern digital production techniques enable Metz Bergamo to present this unique material with all the performance benefits of a high quality Italian

## **VARIATION**

ORIGIN ITALY

**BERGAMO BEIGE** 

600 x 600 600 x 600 Natural P3 MicroGRIP® P5

BERGAMO BROWN

600 x 600 600 x 600 Natural P3 MicroGRIP® P5

**BERGAMO GREY** 

600 x 600 600 x 600 Natural P3 MicroGRIP® P5