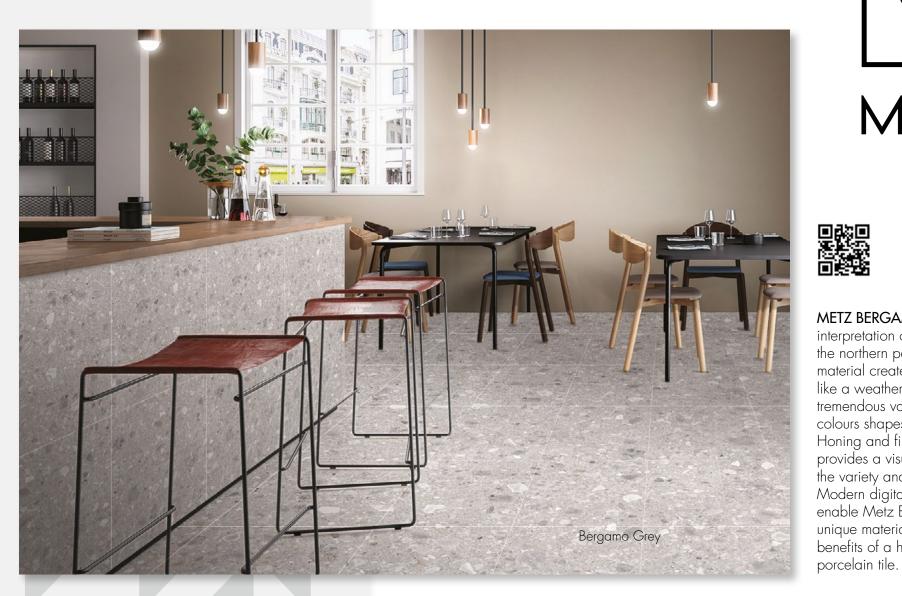

# **BERGAMO**

METZ BERGAMO is a unique interpretation of the Ceppo stones from the northern part of Italy. The stone material created in nature often looks like a weathered rough concrete with a tremendous variety of stones in a mix of colours shapes and sizes. Honing and filing of the stone then provides a visual feast by enhancing the variety and look of the aggregates. Modern digital production techniques enable Metz Bergamo to present this unique material with all the performance benefits of a high quality Italian

## **BERGAMO**